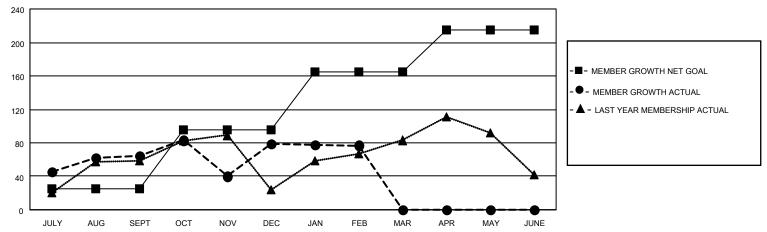

### GOALS AND ACTUAL MEMBERS CUMULATIVE

| DROPPED CLUBS: 0 |     | 36 CLUBS OF 65 ADDED 1 OR MORE NEW MEMBERS | GENDER DISTRIBUTION             |              |     |
|------------------|-----|--------------------------------------------|---------------------------------|--------------|-----|
|                  |     | I NEW MEMBERS                              | MALE                            | 978 (60.97%) |     |
|                  |     |                                            | FEMALE                          | 626 (39.03%) |     |
| DROPPED MEMBERS  |     |                                            |                                 |              |     |
| DECEASED         | 14  | CLICK HERE FOR CUMULATIVE                  | TOTAL FAMILY UNIT MEMBERS       |              | 340 |
| CLUB CANCELLED   | 0   | MEMBERSHIP DATA                            |                                 |              | 405 |
| OTHER            | 154 |                                            | FAMILY MEMBERS PAYING HALF DUES |              | 185 |
| TOTAL            | 168 |                                            |                                 |              |     |