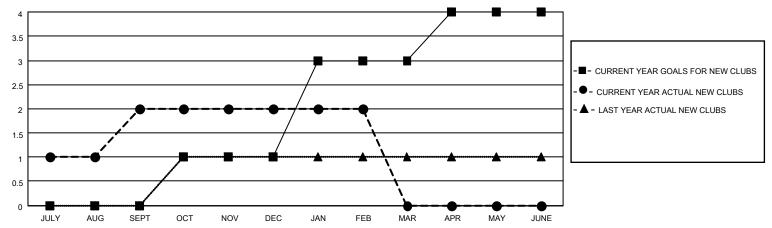

| 0             | JULY/AUG/SEPT         | 25                    | 133                     | 63                                                 |  |
| OCT/NOV/DEC           | 1             | 0         | 0             | OCT/NOV/DEC           | 70                    | 115                     | 93                                                 |  |
| JAN/FEB/MAR           | 2             | 0         | 0             | JAN/FEB/MAR           | 70                    | 10                      | 12                                                 |  |
| APR/MAY/JUNE          | 1             | 0         | 0             | APR/MAY/JUNE          | 50                    | 0                       | 0                                                  |  |

### GOALS AND ACTUAL NEW CLUBS CUMULATIVE



### GOALS AND ACTUAL MEMBERS CUMULATIVE



| DROPPED CLUBS: 0 |     | 36 CLUBS OF 65 ADDED 1 OR MORE NEW MEMBERS | GENDER DISTRIBUTION             |              |     |
|------------------|-----|--------------------------------------------|---------------------------------|--------------|-----|
|                  |     | I NEW MEMBERS                              | MALE                            | 978 (60.97%) |     |
|                  |     |                                            | FEMALE                          | 626 (39.03%) |     |
| DROPPED MEMBERS  |     |                                            |                                 |              |     |
| DECEASED         | 14  | CLICK HERE FOR CUMULATIVE                  | TOTAL FAMILY UNIT MEMBERS       |              |